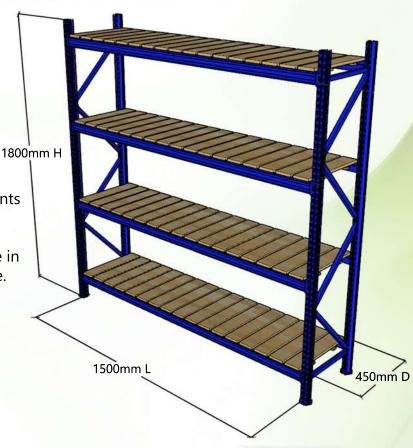

## **LIGHT DUTY RACKING**

Light Duty Racking is ideal for bulky light weight hand packed goods. The system is easy to assemble and can be easily relocated. All levels are easily adjustable and a full range of frame and beam sizes are also available.

## <u>Sizes</u>

Height: 1800mm to 3000mm Depth: 450mm to 1200mm

Length: 1200mm to 2700mm

Weight: 200Kg to 600Kg per

beam level