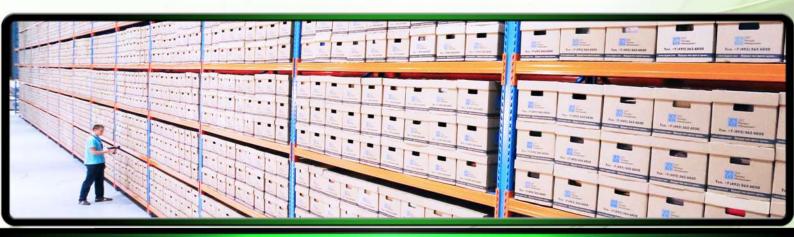

By adding the correct racking system you could double and sometimes even triple the storage capacity within your warehouse.

A comprehensive range of frames and beams accommodates a wide range of loading requirements and is complimented by a choice of materials which can be specified to meet specific needs. In a nutshell, it provides the best preconditions: flexible in operation, easily adjustable and easily configurable.