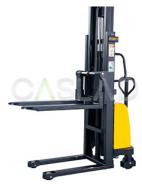

## 6

Available in 3m or 3.5m lift height

## **Description**

Available in 3m or 3.5m lift height

#### 3m LIFT HEIGHT

Capacity 1500Kg Max Load to 3m 1000Kg 3000mm Lift Height Overall Mast Height 3535mm Lowered Height of Fork 85mm Overall Length 1690mm Overall Width 930mm Fork Length 1150mm Fork Width 160mm

#### 3.5m LIFT HEIGHT

Capacity 1500Kg Max Load to 3m 1000Kg Lift Height 3500mm Overall Mast Height 4035mm Lowered Height of Fork 85mm Overall Length 1790mm Overall Width 930mm Fork Length 1150mm Fork Width 160mm