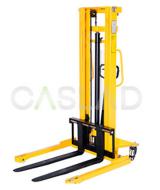

## 2 Ton Manual Stacker - Wide Straddle

Brand: Product Code: 546198 Availability: In Stock Weight: 0.00kg Dimensions: 0.00cm x 0.00cm x 0.00cm

**Short Description** Capacity: 3000Kg Nylon wheel type

## Description

Capacity: 3000Kg Nylon wheel type

## **Specifications**

| T T                     |                 |
|-------------------------|-----------------|
| Capacity:               | 2000Kg          |
| Max Load to 1.6M        | 900Kg           |
| Lift Height:            | 1600mm          |
| Overall Mast Height:    | 2020mm          |
| Lowered Height of Fork: | 75mm            |
| Overall Length:         | 1480mm          |
| Overall Width:          | 1080mm - 1360mm |
| Fork Length:            | 1070mm          |
| Fork Width:             | 160mm           |
| Adjustable Fork Outside | 210mm - 800mm   |
| Distance:               |                 |
| Lifting Speed:          | 16 seconds      |
| Size of Steering Wheel: | 150mm x 50mm    |
| Size of Load Wheel      | 80mm x 50mm     |
| (Double Wheel):         |                 |
| Wheel Type:             | Nylon           |
|                         |                 |