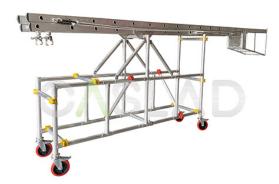

## Jonno Tower Ladder

Brand: Product Code: 5824695 Availability: In Stock Weight: 0.00kg Dimensions: 0.00cm x 0.00cm x 0.00cm

**Short Description** Height adjustable mobile tower ladder

## Description

Height adjustable mobile tower ladder

Lockable and adjustable castors

Can be easily disassembled for transport purposes

Supplied with two stabalisers

Supplied with six horizontal braces, two diagonal braces and one ladder clamp

## **Specifications**

| Capacity                | 100Kg              |
|-------------------------|--------------------|
| Fully Extended Platform | 7140mm             |
| Height                  |                    |
| Reach Height            | 9000mm             |
| Total Closed Height     | 1900mm             |
| Base Size               | 2700 x 700mm       |
| Platform Size           | 400mm x 400mm      |
| Wheel Diameter          | 200mm (adjustable) |
| Self Weight             | 85Kg               |